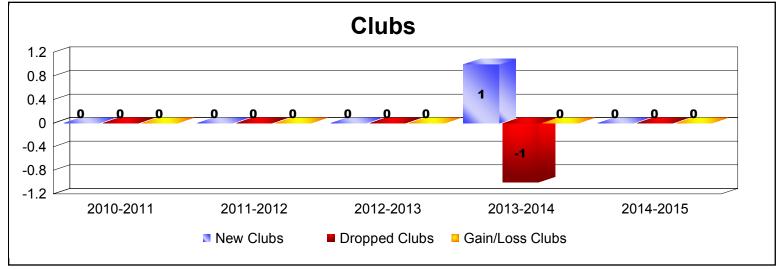

District 26 M7

As of June 2015 Cumulative

| Year      | New<br>Clubs | Dropped<br>Clubs | Gain/<br>Loss<br>Clubs | New<br>Members | Charter<br>Members | Reinstate<br>Members | Transfer<br>Members | Total<br>Member<br>Added | Total<br>Members<br>Dropped | Gain/<br>Loss<br>Members |
|-----------|--------------|------------------|------------------------|----------------|--------------------|----------------------|---------------------|--------------------------|-----------------------------|--------------------------|
| 2010-2011 | 0            | 0                | 0                      | 112            | 0                  | 4                    | 2                   | 118                      | -152                        | -34                      |
| 2011-2012 | 0            | 0                | 0                      | 115            | 0                  | 9                    | 2                   | 126                      | -138                        | -12                      |
| 2012-2013 | 0            | 0                | 0                      | 97             | 0                  | 8                    | 5                   | 110                      | -175                        | -65                      |
| 2013-2014 | 1            | -1               | 0                      | 136            | 45                 | 4                    | 6                   | 191                      | -159                        | 32                       |
| 2014-2015 | 0            | 0                | 0                      | 119            | 0                  | 7                    | 2                   | 128                      | -189                        | -61                      |
| Average   | 0            | 0                | 0                      | 116            | 9                  | 6                    | 3                   | 135                      | -163                        | -28                      |