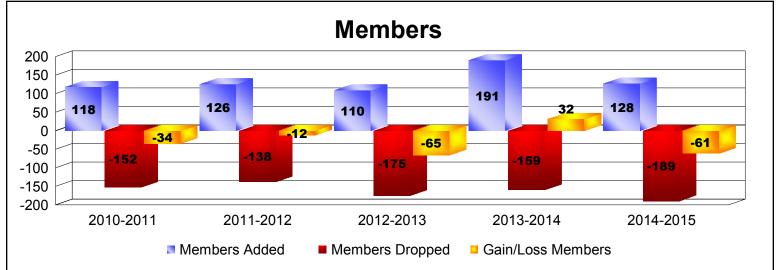

District 26 M7

As of June 2015 Cumulative

| Year      | New<br>Clubs | Dropped<br>Clubs | Gain/<br>Loss<br>Clubs | New<br>Members | Charter<br>Members | Reinstate<br>Members | Transfer<br>Members | Total<br>Member<br>Added | Total<br>Members<br>Dropped | Gain/<br>Loss<br>Members |
|-----------|--------------|------------------|------------------------|----------------|--------------------|----------------------|---------------------|--------------------------|-----------------------------|--------------------------|
| 2010-2011 | 0            | 0                | 0                      | 112            | 0                  | 4                    | 2                   | 118                      | -152                        | -34                      |
| 2011-2012 | 0            | 0                | 0                      | 115            | 0                  | 9                    | 2                   | 126                      | -138                        | -12                      |
| 2012-2013 | 0            | 0                | 0                      | 97             | 0                  | 8                    | 5                   | 110                      | -175                        | -65                      |
| 2013-2014 | 1            | -1               | 0                      | 136            | 45                 | 4                    | 6                   | 191                      | -159                        | 32                       |
| 2014-2015 | 0            | 0                | 0                      | 119            | 0                  | 7                    | 2                   | 128                      | -189                        | -61                      |
| Average   | 0            | 0                | 0                      | 116            | 9                  | 6                    | 3                   | 135                      | -163                        | -28                      |